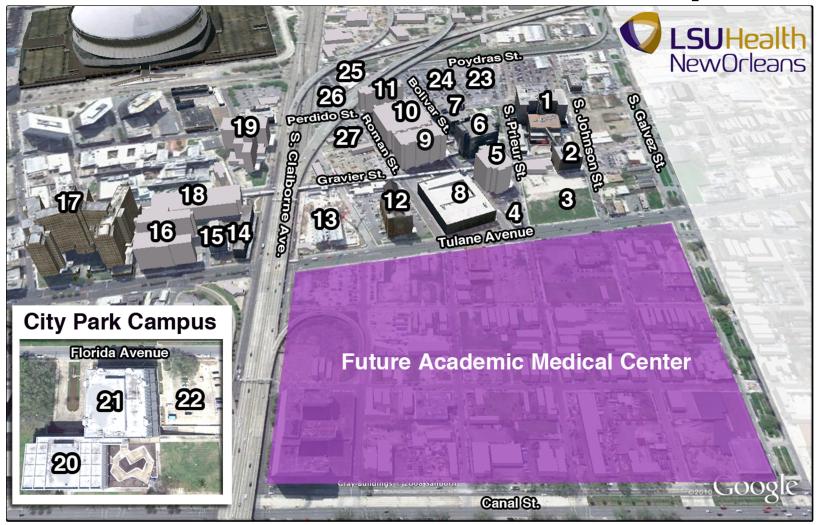

## **LSUHSC New Orleans Map**

- 1. LSU Interim Hospital
- 2. Medical Office Bldg
- 3. Future Human Development Center
- 4. Future Foundation Bldg
- 5. Resource Center Bldg (Library/Administration)
- 6. Lions/LSU Clinics Bldg
- 7. Mervin L. Trail Clinical Sciences Research Bldg
- 8. South Roman Street Parking Garage
- 9. School of Allied Health and Nursing Bldg
- 10. Medical Education Bldg
- 11. Residence Hall

- 12. Saint Joseph's Church
- 13. Louisiana Cancer Research Center
- 14. Dibert Bldg
- 15. L & M Bldg
- 16. Clinical Education Bldg
- 17. Former Charity Hospital
- 18. Gravier Parking Garage
- 19. Stanislaus Hall
- 20. Dental School Administration Bldg
- 21. Dental School Clinical Bldg
- 22. Dental School Parking Lot

- 23. Student Parking Lot # 3
- 24. Student Parking Lot # 2
- 25. Residence Hall Parking Lot
- 26. Student Parking Lot #1
- 27. Perdido Parking Lot