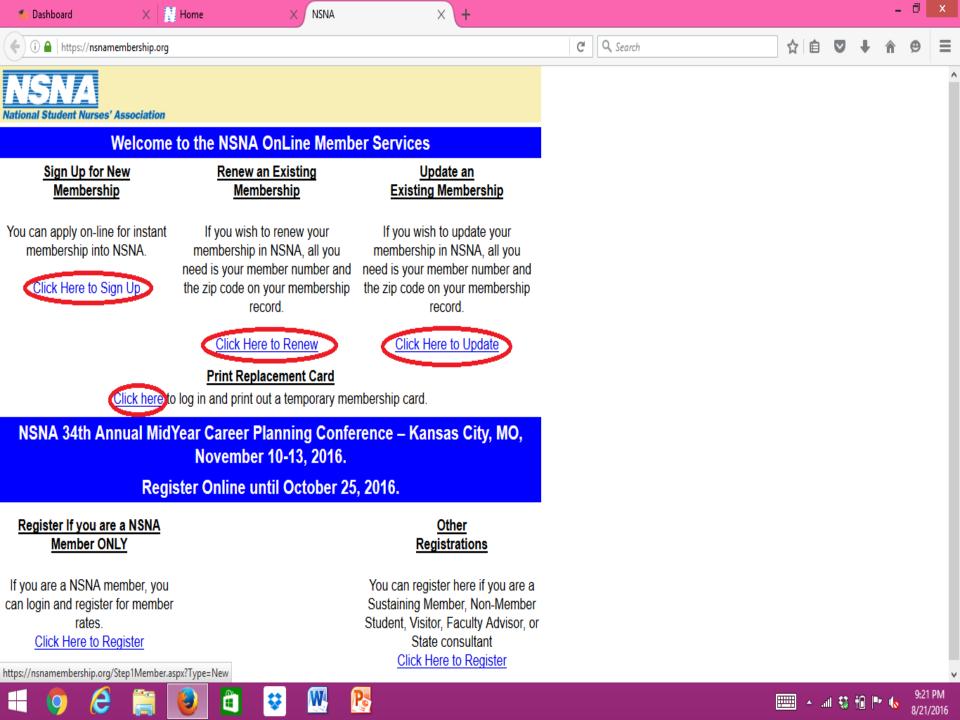

## How to Apply for NSNA Membership

## **National Student Nurses' Association**