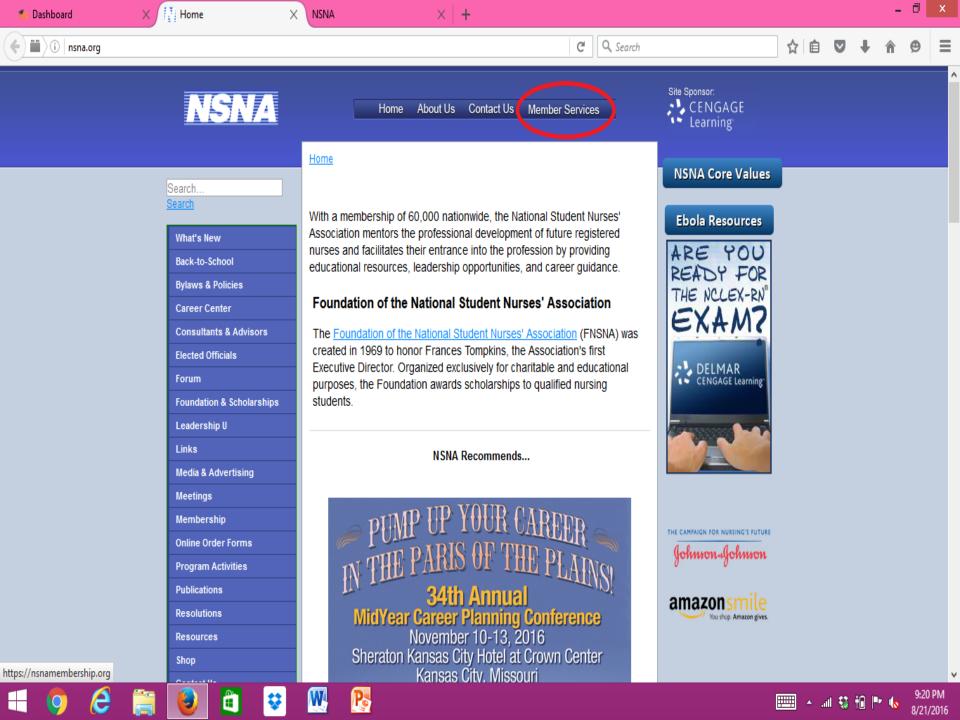

## How to Apply for NSNA Membership

## **National Student Nurses' Association**