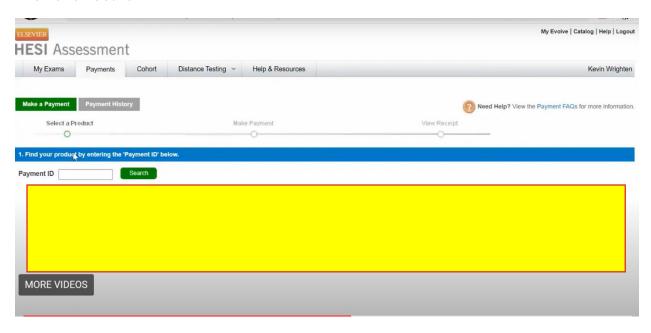

#### **Enter Payment ID:**

For 1st Time Tester: 28458

For 2<sup>nd</sup> Time Tester: 28456

#### Then click Search