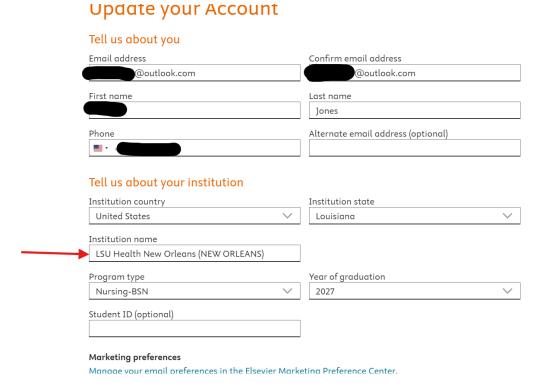

ner, then "Create account", and follow the instructions to create your new Evolve account.

\*\*\*IMPORTANT\*\*\* please remember your login credentials as you will need them to login when you test in the LSU Testing center.

Students should use \_\_\_\_\_.lsu.edu email to set-up their accounts and pay for the exam.

Last check in time is 9:15am for the 9am session and 3:15pm for the 3:00pm session.

LA wallet is not allowed as approved acceptable ID – students must have a government issued photo current ID to be admitted (Driver's License, Passport, Military ID, LSU School ID, etc.

#### Click "I'm a Student"



#### Click "Register for Results and Remediation"



#### Then, click "Register"



#### Next, "Proceed to Checkout/Redeem"



## Make an Account or Update your existing account



#### Agree to terms and conditions



#### Click "Submit"



#### **Enter Payment ID:**

For 1st Time Tester: 28458

For 2<sup>nd</sup> Time Tester: 28456

#### Then click Search



#### Complete Billing Info, Click "Proceed to Checkout" at bottom of page



#### To locate receipt, go to "My Evolve"



#### **Click "Student Access"**



#### Click "Payments"



## Next, click "Payment History"



## Under descriptions, click the hyperlinked section to view and print receipts



## Below is an example of the receipt (please print a paper copy of test receipt)

Payment Date: 11-05-2024 Time:04:58 PM EST

Program: LSUHSC-NEW ORLEANS-BSN-A2-MBS

| Order ID | Payment ID | Description                                          | Payment End Date | Price   |
|----------|------------|-------------