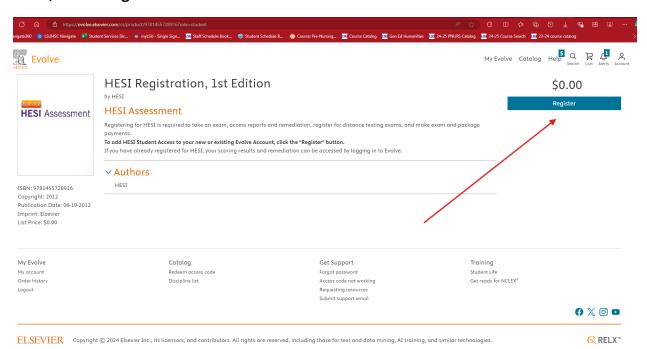

entials to log in
- b. If you do not have an Evolve account, click "Sign in" in the top right corner, then "Create account", and follow the instructions to create your new Evolve account.

\*\*\*IMPORTANT\*\*\* please remember your login credentials as you will need them to login when you test in the LSU Testing center.

Students should use \_\_\_\_\_.lsu.edu email to set-up their accounts and pay for the exam.

Last check in time is 9:15am for the 9am session and 3:15pm for the 3:00pm session.

LA wallet is not allowed as approved acceptable ID – students must have a government issued photo current ID to be admitted (Driver's License, Passport, Military ID, LSU School ID, etc.

#### Click "I'm a Student"



#### Click "Register for Results and Remediation"



#### Then, click "Register"



#### Next, "Proceed to Checkout/Redeem"



## Make an Account or Update your existing account



#### Agree to terms and conditions



#### Click "Submit"



#### **Enter Payment ID:**

For 1st Time Tester: 28458

For 2<sup>nd</sup> Time Tester: 28456

#### Then click Search



#### Complete Billing Info, Click "Proceed to Checkout" at bottom of page



#### To locate receipt, go to "My Evolve"



#### **Click "Student Access"**



#### Click "Payments"



## Next, click "Payment History"



## Under descriptions, click the hyperlinked section to view and print receipts



## Below is an example of the receipt (please print a paper copy of test receipt)

Payment Date: 11-05-2024 Time:04:58 PM EST

Program: LSUHSC-NEW ORLEANS-BSN-A2-MBS

| Order ID | Payment ID | Description