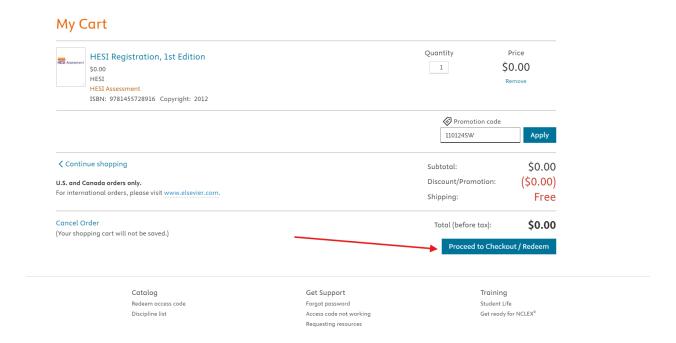

n Evolve account, click "Sign in" in the top right corner, then "Create account", and follow the instructions to create your new Evolve account.

\*\*\*IMPORTANT\*\*\* please remember your login credentials as you will need them to login when you test in the LSU Testing center.

Students should use \_\_\_\_\_.lsu.edu email to set-up their accounts and pay for the exam.

Last check in time is 9:15am for the 9am session and 3:15pm for the 3:00pm session.

LA wallet is not allowed as approved acceptable ID – students must have a government issued photo current ID to be admitted (Driver's License, Passport, Military ID, LSU School ID, etc.

#### Click "I'm a Student"



#### Click "Register for Results and Remediation"



#### Then, click "Register"



#### Next, "Proceed to Checkout/Redeem"



## Make an Account or Update your existing account



#### Agree to terms and conditions



#### Click "Submit"



#### **Enter Payment ID:**

For 1st Time Tester: 28458

For 2<sup>nd</sup> Time Tester: 28456

#### Then click Search



#### Complete Billing Info, Click "Proceed to Checkout" at bottom of page



#### To locate receipt, go to "My Evolve"



#### **Click "Student Access"**



#### Click "Payments"



## Next, click "Payment History"



## Under descriptions, click the hyperlinked section to view and print receipts



## Below is an example of the receipt (please print a paper copy of test receipt)

Payment Date: 11-05-2024 Time:04:58 PM EST

Program: LSUHSC-NEW ORLEANS-BSN-A2-MBS

| Order ID | Payment ID | Description                                          | Payment End D