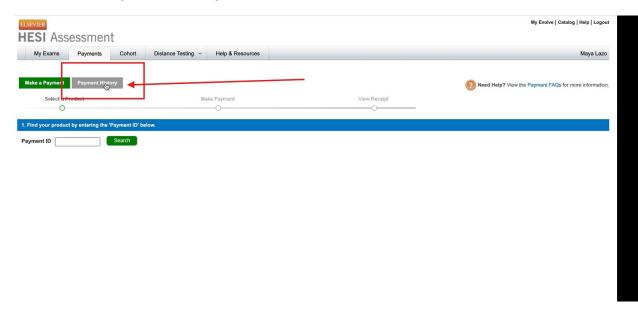

## Next, click "Payment History"

#### **Enter Payment ID:**

For 1st Time Tester: 28458

For 2<sup>nd</sup> Time Tester: 28456

#### Then click Search