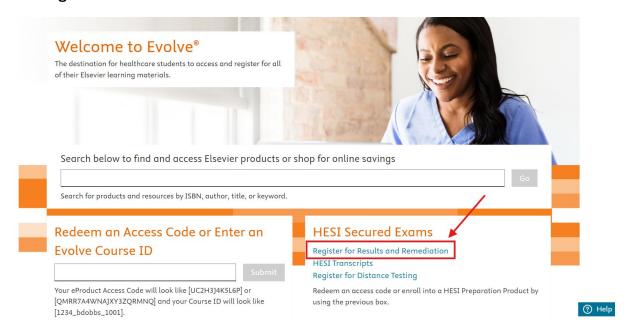

## **HESI Registration Instructions for LSU's Testing Center**

Navigate to the Evolve website: https://evolve.elsevier.com/

- a. If you already have an Evolve account, click "Sign in" in the upper right corner and use your existing credentials to log in
- b. If you do not have an Evolve account, click "Sign in" in the top right corner, then "Create account", and follow the instructions to create your new Evolve account.

#### Click "Register for Results and Remediation"