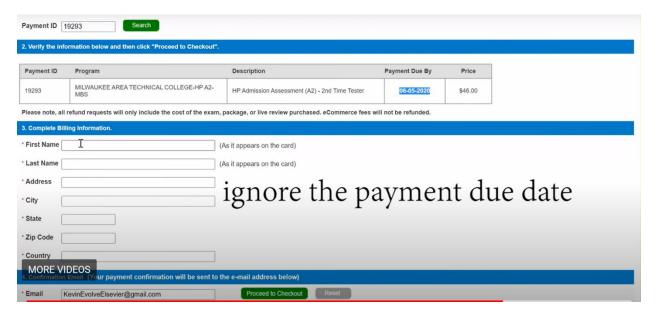

u.edu email to set-up their accounts and pay for the exam.

Last check in time is 9:15am for the 9am session and 3:15pm for the 3:00pm session.

LA wallet is not allowed as approved acceptable ID – students must have a government issued photo current ID to be admitted (Driver's License, Passport, Military ID, LSU School ID, etc.

#### Click "I'm a Student"



#### Click "Register for Results and Remediation"



#### Then, click "Register"



#### Next, "Proceed to Checkout/Redeem"



## Make an Account or Update your existing account



#### Agree to terms and conditions



#### Click "Submit"



#### **Enter Payment ID:**

For 1st Time Tester: 28458

For 2<sup>nd</sup> Time Tester: 28456

#### Then click Search



#### Complete Billing Info, Click "Proceed to Checkout" at bottom of page



#### To locate receipt, go to "My Evolve"



#### **Click "Student Access"**



#### Click "Payments"



## Next, click "Payment History"



## Under descriptions, click the hyperlinked section to view and print receipts



## Below is an example of the receipt (please print a paper copy of test receipt)

Payment Date: 11-05-2024 Time:04:58 PM EST

Program: LSUHSC-NEW ORLEANS-BSN-A2-MBS

| Order ID | Payment ID | Description                                          | Payment End Date | Price   |
|----------|------------|------------------------------------------------------|------------------|---------|
| 111111   | 11111      | RN Admission Assessment w/CT (A2)-1st<br>Time Tester | 10-28-2024       | \$65.00 |

| Student Information |                       |  |
|---------------------|--