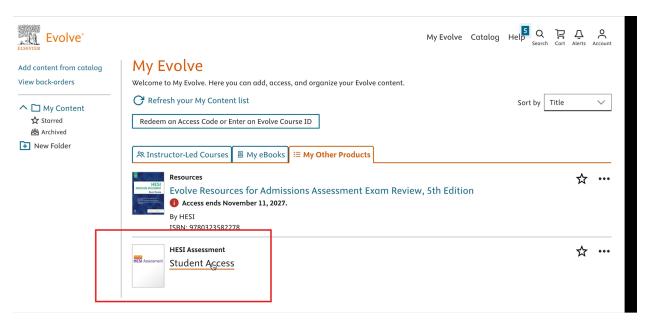

s 9:15am for the 9am session and 3:15pm for the 3:00pm session.

LA wallet is not allowed as approved acceptable ID – students must have a government issued photo current ID to be admitted (Driver's License, Passport, Military ID, LSU School ID, etc.

#### Click "I'm a Student"



#### Click "Register for Results and Remediation"



#### Then, click "Register"



#### Next, "Proceed to Checkout/Redeem"



## Make an Account or Update your existing account



#### Agree to terms and conditions



#### Click "Submit"



#### **Enter Payment ID:**

For 1st Time Tester: 28458

For 2<sup>nd</sup> Time Tester: 28456

#### Then click Search



#### Complete Billing Info, Click "Proceed to Checkout" at bottom of page



#### To locate receipt, go to "My Evolve"



#### **Click "Student Access"**



#### Click "Payments"



## Next, click "Payment History"



## Under descriptions, click the hyperlinked section to view and print receipts



## Below is an example of the receipt (please print a paper copy of test receipt)

Payment Date: 11-05-2024 Time:04:58 PM EST

Program: LSUHSC-NEW ORLEANS-BSN-A2-MBS

| Order ID | Payment ID | Description                                          | Payment End Date | Price   |
|----------|------------|------------------------------------------------------|------------------|---------|
| 111111   | 11111      | RN Admission Assessment w/CT (A2)-1st<br>Time Tester | 10-28-2024       | \$65.00 |

| Student Information |                       |  |
|---------------------|-----------------------|--|
| Name:               | Student Name          |  |
| E