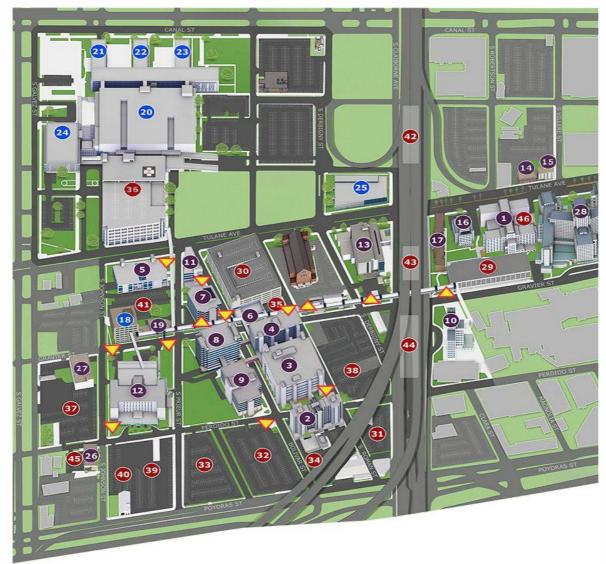

#### **BUILDING LIST**

- 1 CLINICAL EDUCATION BUILDING
- 2 STUDENT RESIDENCE HALL
- 3 MEDICAL EDUCATION BUILDING
- 4 ALLIED HEALTH/SCHOOL OF NURSING
- 5 HUMAN DEVELOPMENT CENTER
- 6 CENTRAL UTILITY PLANT
- 7 LIBRARY, ADMIN. & RESOURCE CENTER
- 8 LION'S EYE CENTER
- 9 MLT CLINICAL SCIENCES & RESEARCH BUILDING 10
- SISTER STANISLAUS RESIDENCE HALL
- 11 LSUHSC FOUNDATION BUILDING
- 12 CENTER FOR ADVANCED LEARNING AND SIMULATION
- Nursing Skills and Technology Center 2nd floor
- 13 LOUISIANA CANCER RESEARCH CENTER
- 14 DELGADO BUILDING
- 15 BUTTERWORTH BUILDING
- 16 L&M BUILDING
- 17 DIBERT BUILDING
- 18 SETON BUILDING
- 19 POWER PLANT
- 20 UMC DIAGNOSTICS & TREATMENT BUILDING
- 22 UMC INPATIENT BED TOWER NO. 2
- 23 UMC INPATIENT BED TOWER NO. 3
- 24 UMC AMBULATORY CARE BUILDING
- 25 UMC CENTRAL PLANT
- 26 LSU HEALTH PERDIDO CLINIC
- 27 STEAM PLANT
- 28 CHARITY HOSPITAL

### PARKING FACILITIES

- 29 GRAVIER PARKING GARAGE
- 30 ROMAN PARKING GARAGE
- 31 STUDENT LOT NO. 1
- 32 STUDENT LOT NO. 2
- 33 STUDENT LOT NO. 3
- 34 RESIDENCE HALL LOT
- 35 T LOT
- 36 UMC PARKING GARAGE
- 37 S. JOHNSON ORANGE LOT
- 38 PERDIDO LOT
- 39 BROWN LOT
- 40 PURPLE LOT
- 41 SETON PATIENT LOT
- 42 CLAIBORNE LOT 3
- 43 CLAIBORNE LOT 2
- 44 CLAIBORNE LOT 1
- 45 PERDIDO PATIENT LOT
- 45 FERDIDO FATIENT
- 46 1542 GARAGE

#### LEGEND

**EMERGENCY CALL CENTER** 

ELEVATED EMERGENCY CALL CENTER